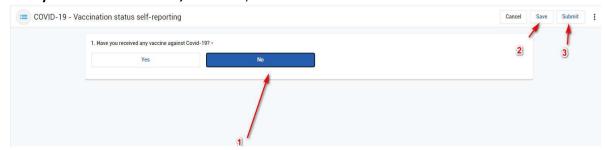

a href="mailto:servicedesk@un.org">servicedesk@un.org</a> copy EARTHMED SUPPORT <a href="mailto:earthmedsupport@un.org">earthmedsupport@un.org</a>.



2. Once you have logged in through your agency link, select **Questionnaire** on the new screen.



3. A new screen will open. Select "complete COVID-19 Vaccination status self-reporting."



4. A new screen will open which will ask if you have been vaccinated against COVID-19 or not. If you have been vaccinated, select YES.



5. The form will expand after you click YES. Answer all pertinent questions accordingly.



6. Remember to upload your COVID-19 vaccination certificate (under "1.6 - Select file). Click SAVE and SUBMIT found on the upper right side of your screen.

7. If you are not vaccinated, select NO, then click SAVE and SUBMIT.



## Reporting of Vaccination Status through UN Medical Service (bkkmedservice@un.org)

- 1. For all other UN personnel who cannot access the Earthmed portal (staff members from UN agencies not listed and non-staff personnel from the listed UN agencies), please **send a copy of your vaccination certificate** by email to the UN Medical Service: <a href="mailto:bkkmedservice@un.org">bkkmedservice@un.org</a>.
- 2. Your submission will be manually uploaded by medical service staff. You may be asked to provide other information if your profile cannot be found in Earthmed. This will be used to create a profile in the system and to enable uploading of your certificate.

Kindly reach out to any medical service staff by email: <a href="mailto:bkkmedservice@un.org">bkkmedservice@un.org</a> for more