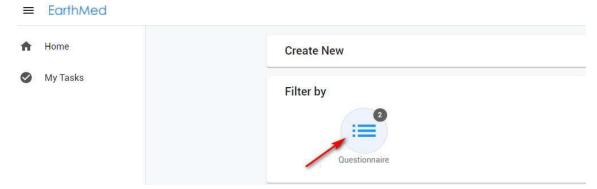

2. Once you have logged in through your agency link, select **Questionnaire** on the new screen.

3. A new screen will open. Select "complete COVID-19 Vaccination status self-reporting."

4. A new screen will open which will ask if you have been vaccinated against COVID-19 or not. If you have been vaccinated, select YES.