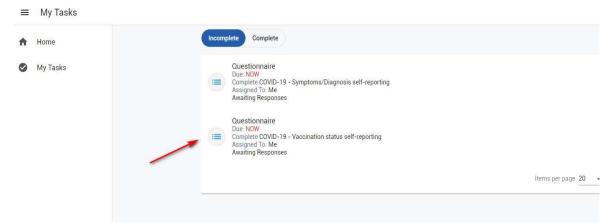

2. Once you have logged in through your agency link, select **Questionnaire** on the new screen.

3. A new screen will open. Select "complete COVID-19 Vaccination status self-reporting."

4. A new screen will open which will ask if you have been vaccinated against COVID-19 or not. If you have been vaccinated, select YES.