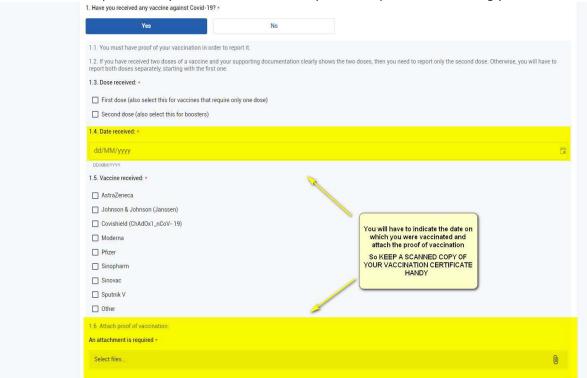

2. Once you have logged in through your agency link, select **Questionnaire** on the new screen.

3. A new screen will open. Select "complete COVID-19 Vaccination status self-reporting."

4. A new screen will open which will ask if you have been vaccinated against COVID-19 or not. If you have been vaccinated, select YES.

5. The form will expand after you click YES. Answer all pertinent questions accordingly.

6. Remember to upload your COVID-19 vaccination certificate (under "1.6 - Select file). Click SAVE and SUBMIT found on the upper right side of your screen.