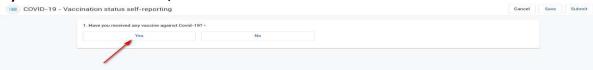

2. Once you have logged in through your agency link, select **Questionnaire** on the new screen.

3. A new screen will open. Select "complete COVID-19 Vaccination status self-reporting."

4. A new screen will open which will ask if you have been vaccinated against COVID-19 or not. If you have been vaccinated, select YES.

5. The form will expand after you click YES. Answer all pertinent questions accordingly.

6. Remember to upload your COVID-19 vaccination certificate (under "1.6 - Select file). Click SAVE and SUBMIT found on the upper right side of your screen.